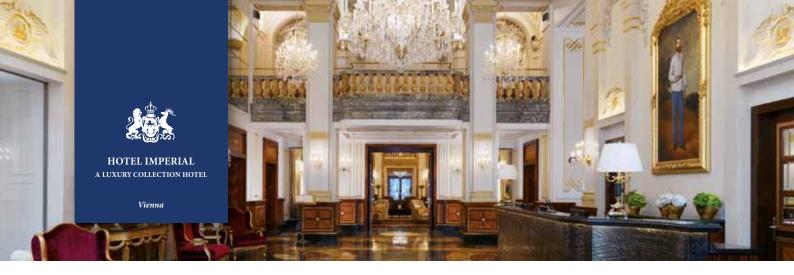

# ROOMS & SUITES

#### CLASSIC ROOM approx. 30 m<sup>2</sup>

The traditional rooms measuring up to  $30 \text{ m}^2$  blend well into the structure of the former private palace. Silk wall coverings in blue, red, green or rosé harmonize with antique crystal chandeliers. Meanwhile, the modern Classic Rooms have an elegant tone of golden yellow and lavish marble baths with separate shower and bathtub.



Classic Room

# IMPERIAL JUNIOR SUITE approx. 55 m<sup>2</sup>

High ceilings, the sparkle of crystal chandeliers and precious antiques exude the palace's aristocratic character on up to 55 m<sup>2</sup>. The combined bedroom and living area is furnished with antique chaise longues and plush sofas, inviting guests to relax and unwind. Elegant casement windows let light flood in. Walk-in cl