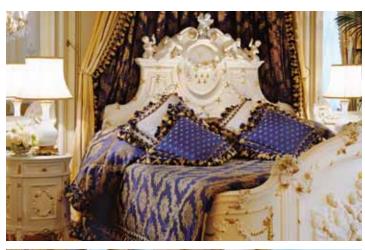

## ROYAL SUITE approx. 160 m<sup>2</sup>

Exquisite crystal chandeliers sparkle from seven-meter-high stuccodecorated ceilings, lending the Prince of Württemberg's former private chambers an aristocratic flair. On 160 m<sup>2</sup>, the Royal Suites captivate guests with the unique Schönbrunn palace style. Here, crowned heads and state guests, artists and international stars enjoy a world of utmost luxury.