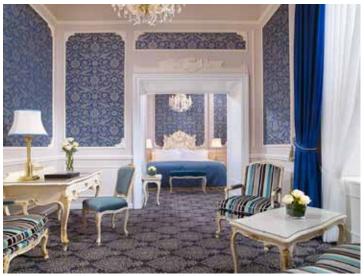

# ELISABETH SUITE approx. 65 m<sup>2</sup>

Each suite is unique with high majestic ceilings, precious oil paintings, diverse colouring and individual floor plan on up to 65  $m^2$ . The bedroom area hides behind elegant sliding mirror doors, while the separate salon offers office space as well as comfortable sofas and armchairs.

## 

Elisabeth Suite