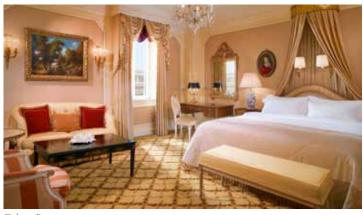

#### DELUXE ROOM approx. 40 m<sup>2</sup>

Stylish sofas invite you to make yourself comfortable in this spacious room. The Deluxe Rooms present themselves in modern elegance, with shades of crème and yellow. The large marble baths have separate showers and bathtubs. High ceilings, individual colouring, antiques and aristocratic ambience are the highlights of these historic rooms.

Deluxe Room