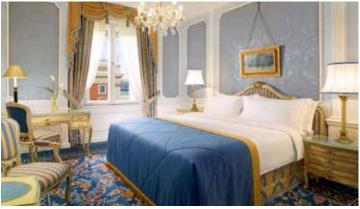

#### CLASSIC ROOM approx. 30 m<sup>2</sup>

The traditional rooms measuring up to  $30 \text{ m}^2$  blend well into the structure of the former private palace. Silk wall coverings in blue, red, green or rosé harmonize with antique crystal chandeliers. Meanwhile, the modern Classic Rooms have an elegant tone of golden yellow and lavish marble baths with separate shower and bathtub.

Classic Room