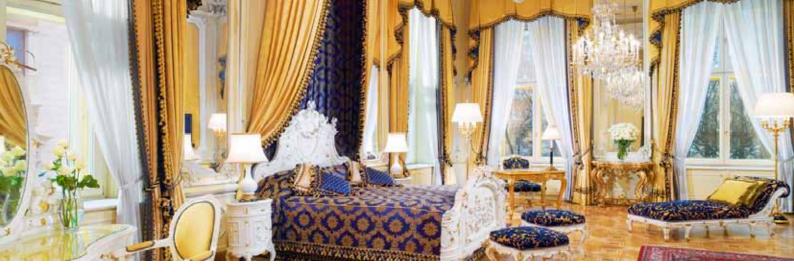

## ROYAL SUITE approx. 160 m<sup>2</sup>

Exquisite crystal chandeliers sparkle from seven-meter-high stuccodecorated ceilings, lending the Prince of Württemberg's former private chambers an aristocratic flair. On 160 m<sup>2</sup>, the Royal Suites captivate guests with the unique Schönbrunn palace style. Here, crowned heads and state guests, artists and international stars enjoy a world of utmost luxury.

For elegant events, gala dinners or presentations in an exclusive atmosphere, the two Royal Suites can be combined with the Imperial Junior Suites and Deluxe Rooms in between. In this set of rooms of up to 460 m<sup>2</sup> guests will experience unforgettable moments at the Hotel Imperial.