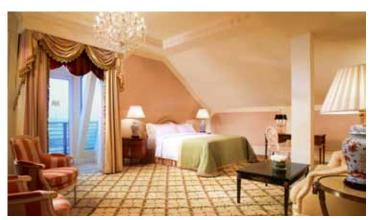

# MAISONETTE SUITE approx. 65 m<sup>2</sup>

The Maisonette Suites beneath the roof promise a romantic ambience on two levels on 65 m<sup>2</sup>. Coloured in friendly crème and imperial "Schönbrunn" yellow, the suite offers living room and office space on the gallery level. Large marble baths and private balconies high above Vienna offer guests the ultimate luxury.

## 

Maisonette Suite