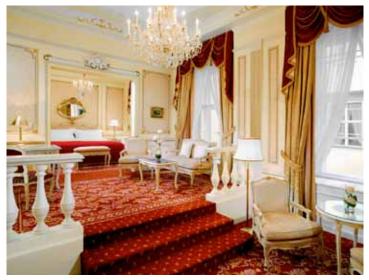

## ROYAL SUITE approx. 160 m<sup>2</sup>

Exquisite crystal chandeliers sparkle from seven-meter-high stuccodecorated ceilings, lending the Prince of Württemberg's former private chambers an aristocratic flair. On 160 m<sup>2</sup>, the Royal Suites captivate guests with the unique Schönbrunn palace style. Here, crowned heads and state guests, artists and international stars enjoy a world of utmost luxury.

Additional amenity in the Royal Suite: \* ROYAL SERVICE

Floor Plan Royal Suite

Kärntner Ring