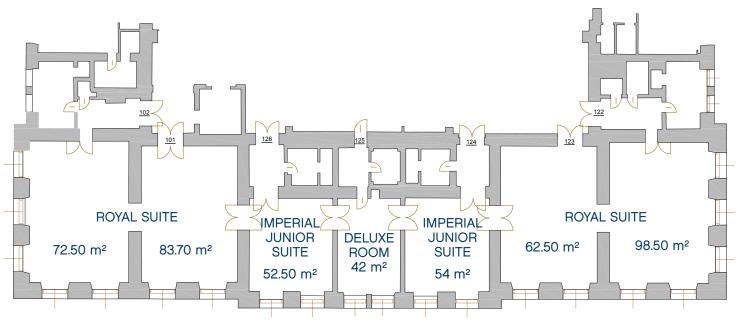

## ROYAL SUITE approx. 160 m<sup>2</sup>

Exquisite crystal chandeliers sparkle from seven-meter-high stuccodecorated ceilings, lending the Prince of Württemberg's former private chambers an aristocratic flair. On 160 m<sup>2</sup>, the Royal Suites captivate guests with the unique Schönbrunn palace style. Here, crowned heads and state guests, artists and international stars enjoy a world of utmost luxury.

For elegant events, gala dinners or presentations in an exclusive atmosphere, the two Royal Suites can be combined with the Imperial Junior Suites and Deluxe Rooms in between. In this set of rooms of up to 460 m<sup>2</sup> guests will experience unforgettable moments at the Hotel Imperial.

Additional amenity in the Royal Suite: \* ROYAL SERVICE

Floor Plan Royal Suite

Kärntner Ring