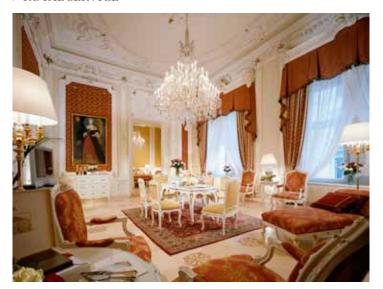

## ROYAL SUITE approx. 160 m<sup>2</sup>

Exquisite crystal chandeliers sparkle from seven-meter-high stuccodecorated ceilings, lending the Prince of Württemberg's former private chambers an aristocratic flair. On 160 m<sup>2</sup>, the Royal Suites captivate guests with the unique Schönbrunn palace style. Here, crowned heads and state guests, artists and international stars enjoy a world of utmost luxury.

For elegant events, gala dinners or presentations in an exclusive atmosphere, the two Royal Suites can be combined with the Imperial Junior Suites and Deluxe Rooms in between. In this set of rooms of up to 460 m<sup>2</sup> guests will experience unforgettable moments at the Hotel Imperial.