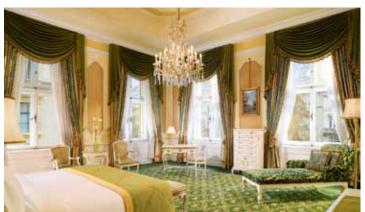

# IMPERIAL JUNIOR SUITE approx. 55 m<sup>2</sup>

High ceilings, the sparkle of crystal chandeliers and precious antiques exude the palace's aristocratic character on up to 55 m<sup>2</sup>. The combined bedroom and living area is furnished with antique chaise longues and plush sofas, inviting guests to relax and unwind. Elegant casement windows let light flood in. Walk-in closets provide ample comfort.

Additional amenity in the Imperial Junior Suite: IMPERIAL SERVICE

Imperial Junior Suite